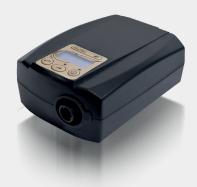

## EcoStar Range

Designed to improve compliance of Obstructive Sleep Apneas (OSA) patients treated by Positive Airways Pressure (PAP), the EcoStar product range provides the correct pressure and reliable performance, day after day.

The EcoStar product range uses high end components and has a very low failure rate, making these devices extremely reliable and more than ever the best «workhorses» among the low-cost CPAPs.

**EcoStar** 

EcoStar Info

**EcoStar** Auto

**EcoStar** (CPAP) is about simplicity without compromising performance featuring unmatched pressure stability, time ramp, automatic altitude and barometric pressure adjustment and automatic leaks compensation.

With its basic configuration **EcoStar** (CPAP) is a very economic and efficient PAP device.

**EcoStar Info** (CPAP) & **EcoStar Auto** (Auto-CPAP) are equipped with state-of-the-art technologies and algorithms to optimize user comfort and compliance: comfort mode, resistance compensation for any type of mask and tube, intelligent ramp, hands-free start (Auto-on) and Auto-off are standard.