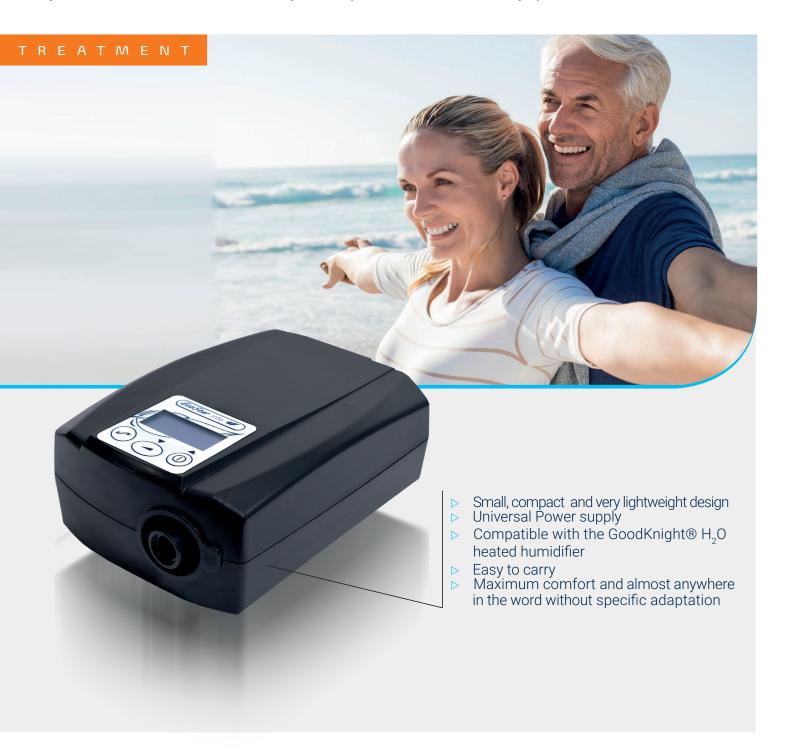

## EcoStar Range

Designed to improve compliance of Obstructive Sleep Apneas (OSA) patients treated by Positive Airways Pressure (PAP), the EcoStar product range provides the correct pressure and reliable performance, day after day.

The EcoStar product range uses high end components and has a very low failure rate, making these devices extremely reliable and more than ever the best «workhorses» among the low-cost CPAPs.

**EcoStar** 

EcoStar Info

**EcoStar** Auto

**EcoStar** (CPAP) is about simplicity without compromising performance featuring unmatched pressure stability, time ramp, automatic altitude and barometric pressure adjustment and automatic leaks compensation.

With its basic configuration **EcoStar** (CPAP) is a very economic and efficient PAP device.

**EcoStar Info** (CPAP) & **EcoStar Auto** (Auto-CPAP) are equipped with state-of-the-art technologies and algorithms to optimize user comfort and compliance: comfort mode, resistance compensation for any type of mask and tube, intelligent ramp, hands-free start (Auto-on) and Auto-off are standard.